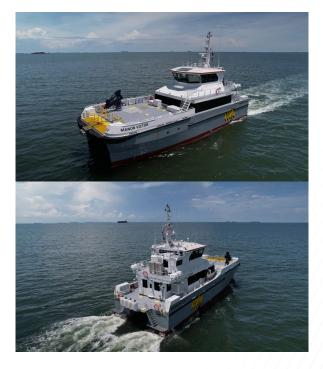

## Manor Victor / Manor Vulcan

Built by Strategic Marine in Singapore and delivered in Summer 2022, the Victor and Vulcan are BMT designed 27m aluminium catamarans; the design maximises deck space and cargo carrying capacity.

The vessels are designed for flexibility and are capable of reaching in excess of 30 knots at full speed. The profile of the both vessels resembles a traditional style of crew transfer vessel (CTV) with adequate space allocation for the conveyance of both wind turbine and technician cargo. The SC27 hull design maximises waterline length, improving its operational efficiency across a wide range of loading conditions and reducing emissions and fuel consumption.