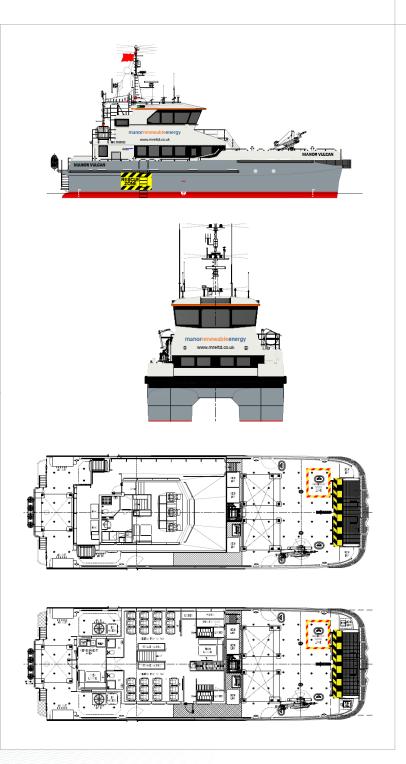

## Manor Victor / Manor Vulcan

Built by Strategic Marine in Singapore and delivered in Summer 2022, the Victor and Vulcan are BMT designed 27m aluminium catamarans; the design maximises deck space and cargo carrying capacity.

The vessels are designed for flexibility and are capable of reaching in excess of 30 knots at full speed. The profile of the both vessels resembles a traditional style of crew transfer vessel (CTV) with adequate space allocation for the conveyance of both wind turbine and technician cargo. The SC27 hull design maximises waterline length, improving its operational efficiency across a wide range of loading conditions and reducing emissions and fuel consumption.

## Description & Features

| GENE  | RALS | PECIFI | CATI     |  |
|-------|------|--------|----------|--|
| OLIVE |      | LOUIN  | 0, 11, 1 |  |

| Length overall | 27.5 metres         |
|----------------|---------------------|
| Beam           | 8.9 metres          |
| Min. draft     | 1.3 metres          |
| Max. draft     | 1.66 metres         |
| Material       | Aluminium           |
| Aft deck space | 29.3 m <sup>2</sup> |
| Fwd deck space | 52.4 m <sup>2</sup> |
| Max. speed     | 26 knots            |
| Fuel capacity  | 35,000 litres       |
| Range          | 1600 nm             |
| Cargo capacity | 30 tonnes           |

## MACHINERY

Main engines Propulsion Generator Deck crane A-frame Survey tables 2 x Caterpillar C32 1463hp 2 x FPP (1.2 metres DIA) 2 x Cat C4.4 38ekW Palfinger PK 12000 Marine Crane Available on request Available on request