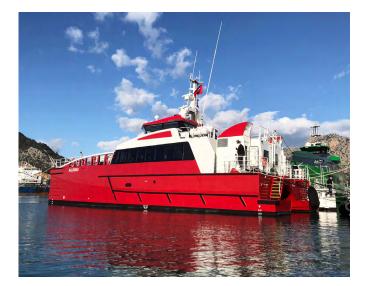

## Vessel datasheet

Allegro

Allegro is a multi-purpose offshore crew transfer vessel built in 2021, designed to transport personnel and equipment to and from offshore wind farms.

Currently operating in Europe 24/7 offshore, the vessel carrying capacity is 24 tonnes with a speed of up to 25 knots.

Allegro is a 2710 Damen Twin Axe the improved version of the renowned 2610.