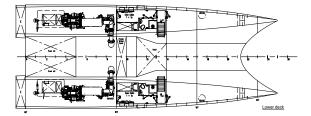

## **Description and features**

| General specification |                                                  |
|-----------------------|--------------------------------------------------|
| Length overall:       | 26.8m                                            |
| Beam:                 | 10.5m                                            |
| Draft:                | 2.3m max                                         |
| Passengers:           | 24 Passengers / 3 Crew                           |
| Tank capacities:      | 30.500   MGO / 3.500   fresh water               |
| Speed:                | 25 knots [sea state 2, light load]               |
| Range (max.):         | 1,200 nm                                         |
| Machinery             |                                                  |
| Main engines:         | 2x Caterpillar C32 TTA -                         |
| Auxiliary engines:    | 2 x 38 ekW                                       |
| Propulsion:           | 2x Fixed pitch propellers                        |
| Bow Thruster:         | 2 x 64 kW hydraulically driven                   |
| Deck crane:           | 1 x at stb bow                                   |
| Classification        |                                                  |
| Class notation:       | BV 1+ HULL MACH Light Ship / Fast Utility Area 3 |
|                       |                                                  |