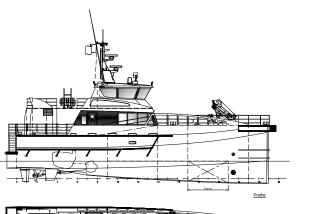

## **Description and features**

| General specification |                                                  |
|-----------------------|--------------------------------------------------|
| Length overall:       | 26.8m                                            |
| Beam:                 | 10.5m                                            |
| Draft:                | 2.3m max                                         |
| Passengers:           | 24 Passengers / 3 Crew                           |
| Tank capacities:      | 30.500   MGO / 3.500   fresh water               |
| Speed:                | 25 knots [sea state 2, light load]               |
| Range (max.):         | 1,200 nm                                         |
| Machinery             |                                                  |
| Main engines:         | 2x Caterpillar C32 TTA -                         |
| Auxiliary engines:    | 2 x 38 ekW                                       |
| Propulsion:           | 2x Fixed pitch propellers                        |
| Bow Thruster:         | 2 x 64 kW hydraulically driven                   |
| Deck crane:           | 1 x at stb bow                                   |
| Classification        |                                                  |
| Class notation:       | BV 1+ HULL MACH Light Ship / Fast Utility Area 3 |
|                       |                                                  |