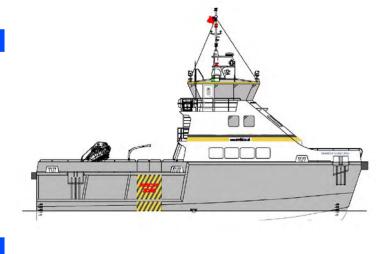

### **General specification**

Length overall: 26.04m Beam: 10.90m Max. draft: 2.16m Material: Aluminium Aft deck space: 100m² 35m<sup>2</sup> Fwd deck space: Maximum speed: 22 knots Fuel capacity: 35 tonnes Cargo capacity: 40 tonnes Range: 1,300 nm