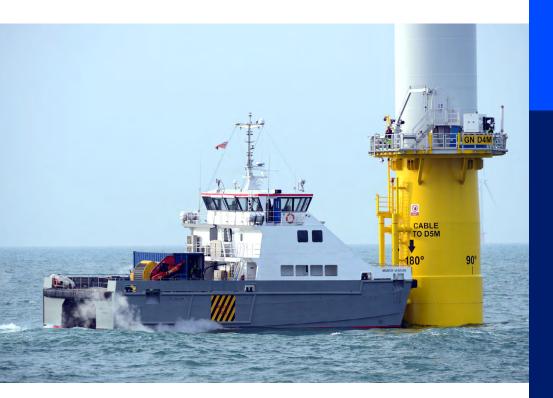

## **Manor Venture**

The state-of-the-art vessel was designed with a view to maximising the accommodation, deck space and load carrying capacity, whilst at the same time minimising overall weight and maintaining speeds of up to 22 knots

At 26 metres LOA with three decks providing accommodation for 12 personnel, deck space of 135 m², fuel capacity of over 30 tonnes and an offshore endurance of 7 days, the Venture is a true multi-purpose vessel.