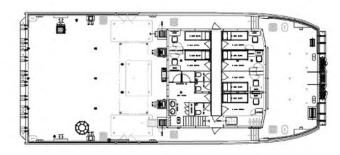

At 26 metres LOA with three decks providing accommodation for 12 personnel, deck space of 135 m², fuel capacity of over 30 tonnes and an offshore endurance of 7 days, the Venture is a true multi-purpose vessel.

## **Key benefits**

- Large fuel capacity of 35 tonnes for less frequent re-fuelling
- Rapid re-fuelling system for temporary power generators
- Seating for 12 passengers for high-speed transfer
- Accommodation for 4 crew and 8 Project personnel
- Deck area of 135m² with high specification crane
- Dedicated onboard survey suite for a range of survey ops
- Bow and stern fenders for optional cargo transfer
- Central deck moon-pool for diving operations