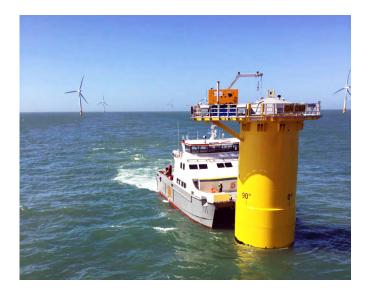

## **Manor Venture**

The state-of-the-art vessel was designed with a view to maximising the accommodation, deck space and load carrying capacity, whilst at the same time minimising overall weight and maintaining speeds of up to 22 knots

At 26 metres LOA with three decks providing accommodation for 12 personnel, deck space of 135 m², fuel capacity of over 30 tonnes and an offshore endurance of 7 days, the Venture is a true multi-purpose vessel.