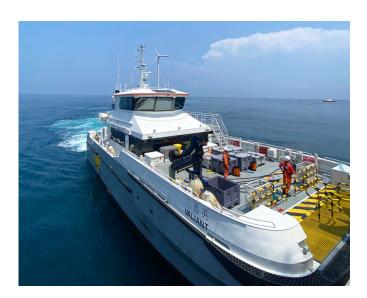

#### **General specification**

Length overall: 27.5m Beam: 8.9m Minimum draft: 1.3m Maximum draft: 1.66m Material: Aluminium 29.3m<sup>2</sup> Aft deck space: Fwd deck space: 52.4m<sup>2</sup> Maximum speed: 26 knots Fuel capacity: 35,000 litres Cargo capacity: 39 tonnes 1,600 nm Range:

#### Machinery

Main engines:2x Caterpillar C32 1463hpPropulsion:2 x FPP (1.2m DIA)Generator:2 x Kohler 35kWDeck crane:Palfinger PK 12000 Marine

A-frame: Available on request

Survey tables: Available on request