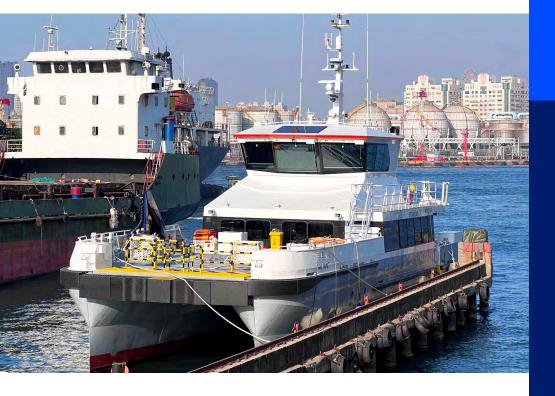

## **Valiant**

The Valiant is a BMT designed aluminium catamaran built by Strategic Marine in Singapore in 2023, with a design that maximises deck space and cargo carrying capacity.

Specifically built for supporting offshore wind farms, she currently operates in Taiwan with a carrying capacity is 50 tonnes with a speed of 25 knots.