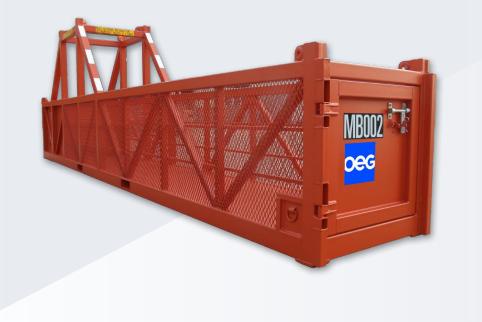

## **Personnel baskets**

Our offshore transporters are designed to meet harsh offshore environments and comply with specific equipment standards. We offer bespoke design or specific modifications as the most effective solutions for specialist applications.

### **Key features**

Ideal carrier to keep personnel safe during routine maintenance and inspection of offshore installations

Designed, manufactured and certified to DNV 2.7-1 or ISO 10855