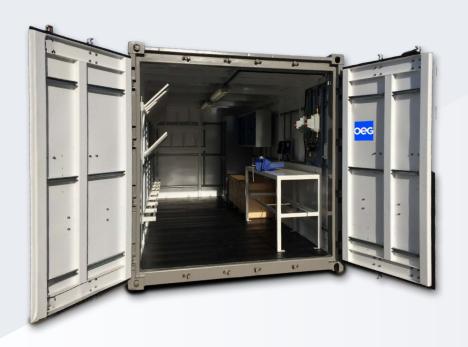

## Key features

Offshore rigging lofts c/w certified lifting slings and shackles as standard

Forklift pockets

Stackable

### **Optional features**

Custom modifications: tool racks, benches, drawers, vices, shelving etc.

Custom paint colour

GPS tracking

Please check exact specifications with your local representative when ordering.